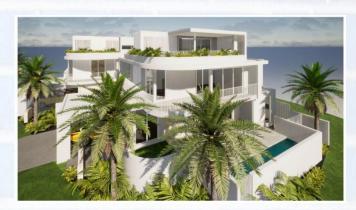

# **PROPERTY PROFILE**

Property Name: Dolphin

Token Name: BRIKdolphin

Address: Maralinga Palms – Villa, <u>4 Maralinga Avenue, Mermaid Beach, Gold Coast</u>

Queensland, Australia (2km from Beach & 6km from Surfers Paradise)

#### **Property Type:**

Residential Luxury - Single Family

Location: Mermaid Beach, Gold Coast (6km from Surfers Paradise & 2km from Beach)

Area Class: High Wealth Suburb

Rent Start Date: To be Rented

Payment of Rent: Net Rent is invested into cryptocurrency every month

Property Size: 389 m2

Land Lot Size: 345 m2

Storey Levels: 3 Storeys

Bedrooms/Bathrooms: 4 Bed / 3 Bath

Construction Year: New Build (to be finished early 2023)

 $\textbf{web:} \ \underline{\textbf{www.BRIKbcProjects.com}}$ 