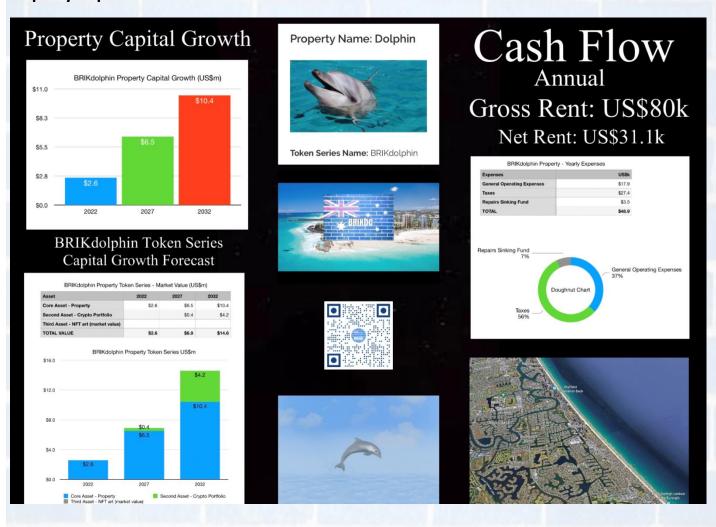

# **PROPERTY PROFILE**

Property Name: Dolphin

Token Name: BRIKdolphin

Address: Maralinga Palms – Villa, <u>4 Maralinga Avenue, Mermaid Beach, Gold Coast</u>

Queensland, Australia (2km from Beach & 6km from Surfers Paradise)

Token Price: US\$80

Total Tokens: 40,000

Tokens for Sale: 33,000

Total Cost: US\$2.6m

## Financials (US\$)