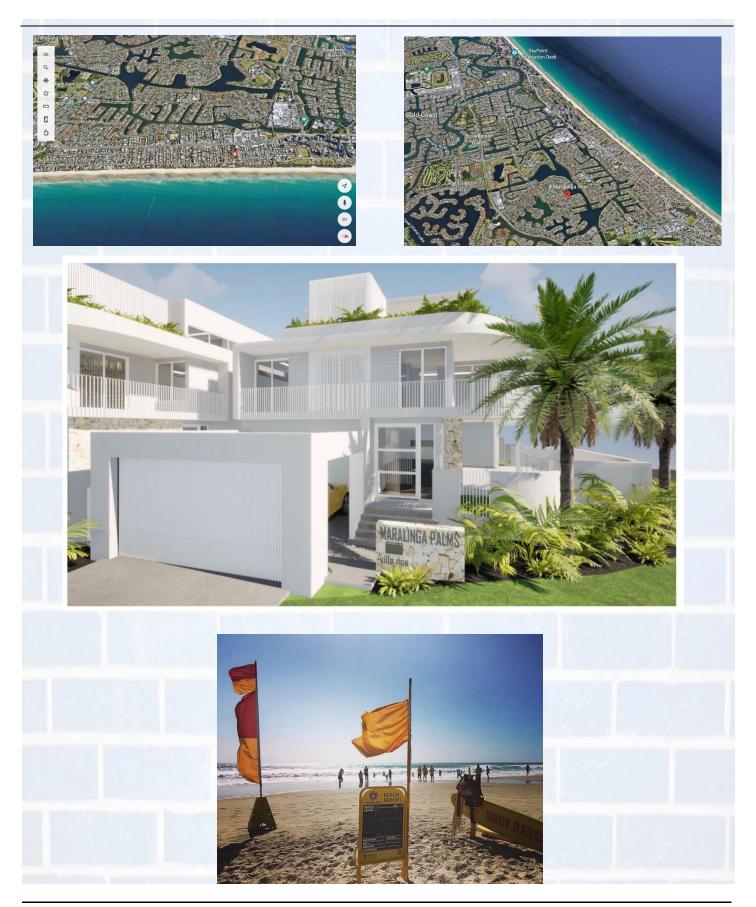

# **PROPERTY PROFILE**

Property Name: Dolphin

Token Name: BRIKdolphin

Address: Maralinga Palms – Villa, <u>4 Maralinga Avenue, Mermaid Beach, Gold Coast</u>

Queensland, Australia (2km from Beach & 6km from Surfers Paradise)

#### **Property Type:**

Residential Luxury - Single Family

Location: Mermaid Beach, Gold Coast (6km from Surfers Paradise & 2km from Beach)

Area Class: High Wealth Suburb

Rent Start Date: To be Rented

Payment of Rent: Net Rent is invested into cryptocurrency every month

Property Size: 389 m2

Land Lot Size: 345 m2

Storey Levels: 3 Storeys

Bedrooms/Bathrooms: 4 Bed / 3 Bath

Construction Year: New Build (to be finished early 2023)

 $\textbf{web:} \ \underline{\textbf{www.BRIKbcProjects.com}}$ 