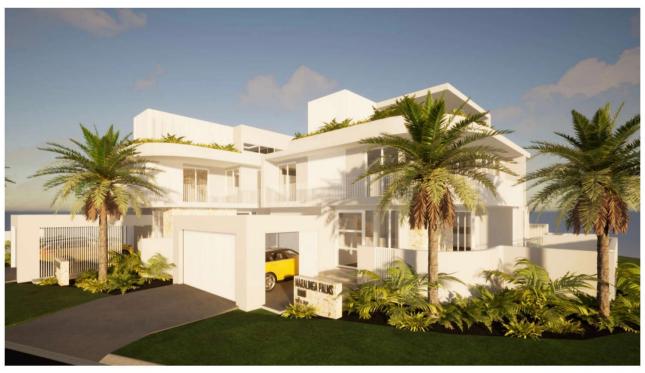

# **PROPERTY PROFILE**

Property Name: Dolphin

Token Name: BRIKdolphin

Address: Maralinga Palms – Villa, <u>4 Maralinga Avenue, Mermaid Beach, Gold Coast</u>

Queensland, Australia (2km from Beach & 6km from Surfers Paradise)

#### **Property Type:**

Residential Luxury - Single Family

Location: Mermaid Beach, Gold Coast (6km from Surfers Paradise & 2km from Beach)

Area Class: High Wealth Suburb

Rent Start Date: To be Rented

Payment of Rent: Net Rent is invested into cryptocurrency every month

Property Size: 389 m2

Land Lot Size: 345 m2

Storey Levels: 3 Storeys

Bedrooms/Bathrooms: 4 Bed / 3 Bath

Construction Year: New Build (to be finished early 2023)

 $\textbf{web:} \ \underline{\textbf{www.BRIKbcProjects.com}}$ 