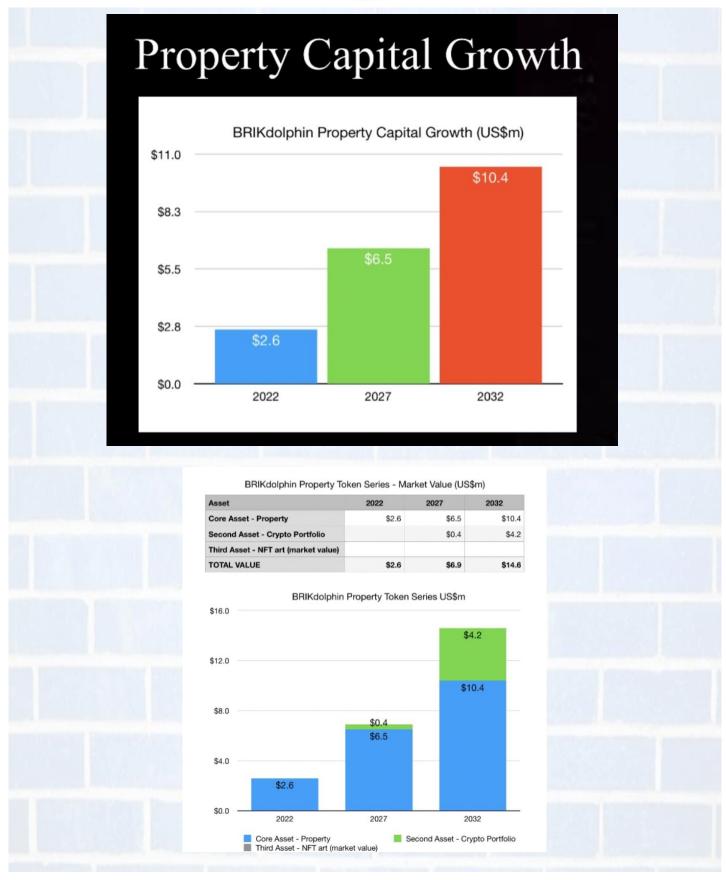

# **Property Capital Growth & Performance Forecast Overview**

**Disclaimer:** Please note that the information contained herein is of a general nature only. It has not been prepared to take into account your particular objectives, situation and needs. You should assess whether any advice is appropriate to your individual objectives, situation and needs before making any decision. The Tokens on each respective real estate property being offered are highly speculative in nature, involve a high degree of risk and should be purchased by people who can afford to lose their entire tokens. There can be no assurance that the Tokens objectives will be achieved from the initial purchased Tokens or on the secondary market. Purchasing the Tokens in private placements requires high risk tolerance, low liquidity concerns and long-term commitment. The Tokens being sold have no insurance, may lose value and there is no bank or other guarantee.